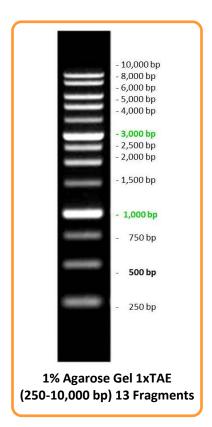

## DNA Marker 1 kb Ladder, 13 Fragments

Product contents:

P/N: E3011 1x500ul

Sufficient for approximately 100 loads

## Introduction:

Avans DNA Marker is 13 DNA fragment ladder covering wide range of 250-10,000 bp sizes. Conveniently delivered in ready-to-use format and ideal for agarose gel electrophoresis, Northern, Southern, and related DNA analysis applications.